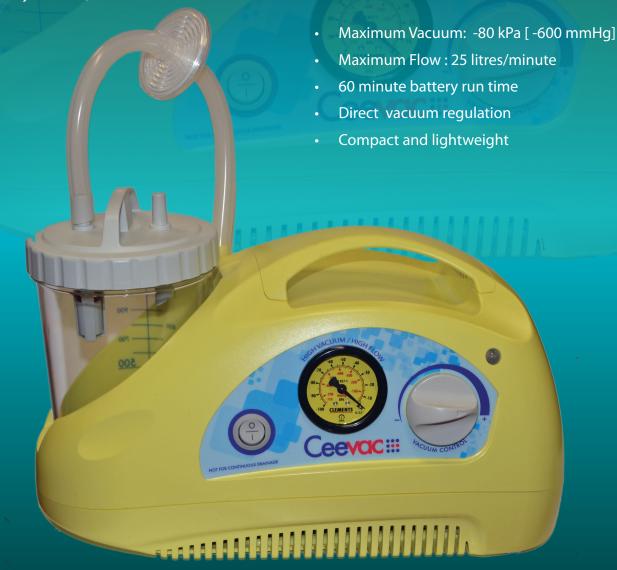

## CEEVAC PORTABLE SUCTION PUMP MAINS / BATTERY OPERATED

Ceevac continues the tradition of the Clements CarriVac, providing the same dependable level of performance in a lighter, more compact form factor.

Ceevac offers the convenience of a lightweight, fully portable suction source with the versatility of three different power sources - mains power, vehicle 12 volt DC and an internal rechargeable battery.

Designed for high vacuum performance, reliability and minimal maintenance, Ceevac is ideal for emergency services, home use or as an alternative to wall suction.

## **CEEVAC PORTABLE SUCTION PUMP**

| TECHNICAL SPECIFICATION |                                                                                                                              |
|-------------------------|------------------------------------------------------------------------------------------------------------------------------|
| Power Rating            | 100 - 240V 50/60Hz 100 VA                                                                                                    |
| Vacuum                  | -20 to -80 kPa, [-150 to -600 mmHg]                                                                                          |
| Maximum Flow Rate       | 24 L/min (measured through 1L reusable jar)                                                                                  |
| Gauge                   | 40 mm diameter, Bourdon tube type, dual scale, graduated in kPa and mmHg                                                     |
| Gauge Range             | 0 to -100 kPa graduated at 5 kPa<br>0 to -760 mmHg graduated at 20 mmHg                                                      |
| Vacuum Regulator        | Needle valve type                                                                                                            |
| Pump type               | Diaphragm - motor and pump combined                                                                                          |
| Collection Canister     | 1 Litre autoclavable, shatterproof polycarbonate jar<br>Optional: 1 Litre disposable liner jar, 2 Litre disposable liner jar |
| Overflow Protection     | Float valve mechanism / Hydrophobic filter                                                                                   |
| Internal Battery        | Fully sealed, replaceable SLA                                                                                                |
| Battery Run Time        | 60 minutes                                                                                                                   |
| Battery Indicator       | Charging / Low Battery LED / Low Battery Beeper                                                                              |
| Battery Charger         | External                                                                                                                     |
| Charging Time           | 4 hours                                                                                                                      |
| Dimensions              | 360L x 215W x 195H mm                                                                                                        |
| Weight                  | 4.4 kg                                                                                                                       |
| GMDN                    | 36777                                                                                                                        |
| Device Class            | Class IIA                                                                                                                    |
| Operation Mode          | Continuous operation                                                                                                         |